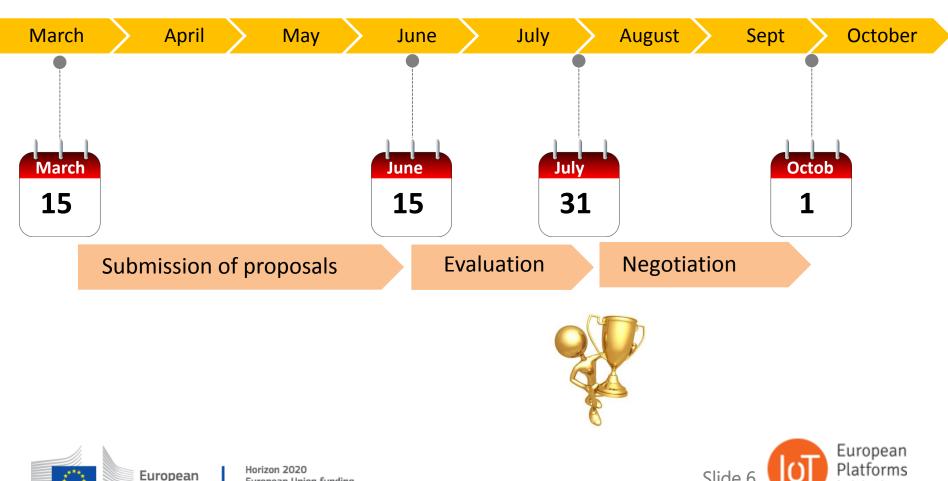

- New IoT Infrastructures
- Funding: up to 60.000 €
- Expected duration of the project: 6 Months
- Start: 15/03/2018
- Deadline: 15/06/2018 (17:00 Brussels time)
- Projects will start: October 2018

Slide 6